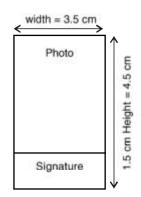

#### Appendix-1

The Procedure relating to upload Photo & Signature.

#### Guide Lines for Scanning Photograph with Signature

- Paste the Photo on any white paper as per the above required dimensions. Sign in the Signature Space provided. Ensure that the signature is within the box.
- Scan the above required size containing photograph and signature.Please do not scan the complete page.
- The entire image (of size 3.5 cm by 6.0 cm) consisting of the photo along with the signature is required to be scanned, and stored in \*.jpg, .jpeg, .gif, .tif, .png format on local machine.
- 4. Ensure that the size of the scanned image is not more than 50 KB.
- If the size of the file is more than 50KB, then adjust the settings of the scanner such as the DPI resolution, no. colours etc., during the process of scanning.
- The applicant has to sign in full in the box provided. Since the signature is proof of identity, it must be genuine, and in full; initials are not sufficient. Signature in CAPITAL LETTERS is not permitted.
- 7. The signature must be signed only by the applicant and not by any other person.
- 8. The signature will be used to put on the Hall Ticket and wherever necessary. If the Applicant's signature on answer script, at the time of the examination, does not match the signature on the Hall Ticket, the applicant will be disqualified.

Sample Image & Signature:-